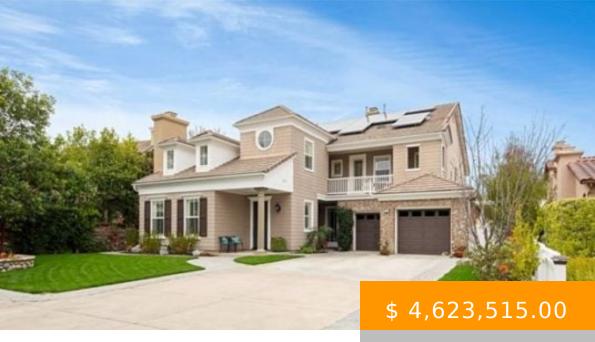

## 3 RUE DU PARC, NEWPORT BEACH, CA 92660, USA

https://www.bluestarloans.com

French inspired custom home built with meticulous attention to every detail and unparalleled Craftsmanship throughout. Located in the prestigious Gate guarded community of Big Canyon with sweeping views of the 10th Fairway. Custom wrought iron gates to the entry courtyard with limestone walk way & stunning fountain. Kitchen boasts an over sized center island, granite...

## **BASIC FACTS**

Date added: 10/03/19 Bedrooms: 4

**Rent period:** For hour **Type:** Single Family

Status: Open Bathrooms: 4

Area: 132 sq ft Year built: 1950